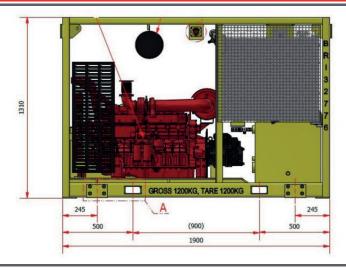

Forklift pockets

DIMENSIONS 1900mm (L) x 1050mm (W) x 1310mm (H)

W∈IGHT Gross 1,000kg

#### MAIN DIMENSIONS