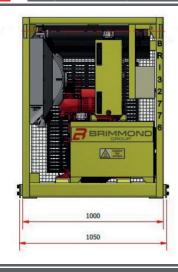

Forklift pockets

DIMENSIONS 1900mm (L) x 1050mm (W) x 1310mm (H)

W∈IGHT Gross 1,000kg

#### MAIN DIMENSIONS