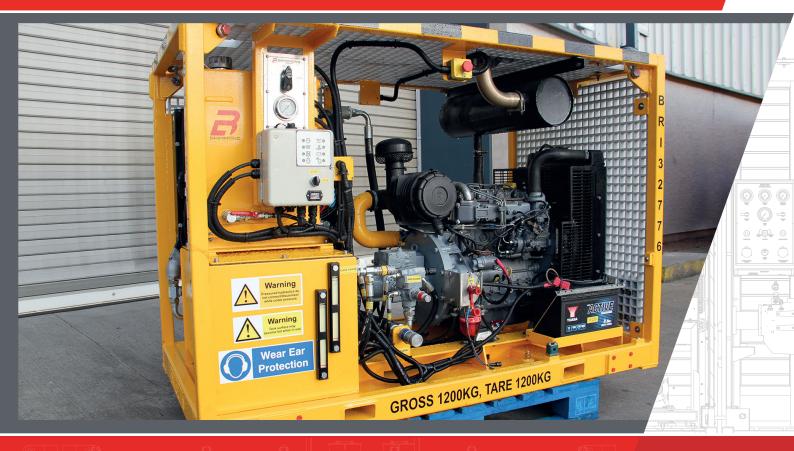

#### TECHNICAL SPECIFICATION - STANDARD SUPPLY

**ENGINE TYPE** 37-56kW Deutz D2.9 L4 Diesel

STARTER Battery Key start 12Vdc

ENGINE OUTPUT 45kW & 2500rpm

PUMP TYPE Main: Kawasaki Variable Displacement Piston Pump

PUMP OUTPUT (MAXIMUM) Main Pump: 112.51/min, 320 bar

FILTRATION 90-micron scution, 3-micron pressure and 20-micron return

(as standard, others available on request)

OIL TANK CAPACITY XXX litres

OIL TYPE ISO 32 as standard, others on request

HYDRAULIC CONNECTIONS Quick release couplings (client specified type)

Main Pump: Pressure: 3/4" NPT Female • Return 1" NPT Female

Case Drain: 1/2" NPT Female

FUEL TANK CAPACITY 50 litres

CONTROL PANEL 

• Side mounted • Main pump load/unload • Engine rpm

• Main pump pressure

SAFETY FEATURES • Fully enclosed unit • ESD switch • Low oil shutdown

• high temperature shutdown • Overspeed shutdown

Pressure relief valve

MOVING & HANDLING • 4-leg certified sling set

Forklift pockets

DIMENSIONS 1900mm (L) x 1050mm (W) x 1310mm (H)

W∈IGHT Gross 1,000kg