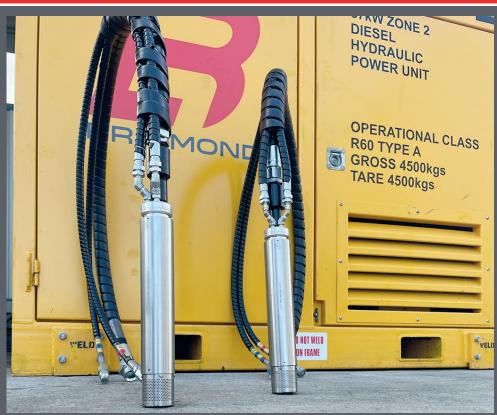

## 11/4" HYDRAULICALLY DRIVEN SUBMERSIBLE PUMP

Brimmond's hydraulically driven 1 1/4" pumps can be used either onshore or offshore to provide a pumping solution for:

- Seawater lift pump
- Deballasting
- Boost pump applications
- Temporary water retrieval
- Confined space pumping
- Tank emptying

#### WORK AREA CLASSIFICATION

#### TECHNICAL SPECIFICATION - STANDARD SUPPLY

| POWER SOURCE                     | Any open centre hydraulic system                                                 |
|----------------------------------|----------------------------------------------------------------------------------|
| HYDRAULIC SUPPLY<br>REQUIREMENTS | Maximum pressure: 163 bar • Maximum flow: 23lpm                                  |
| ELASTOMERS                       | Buna N                                                                           |
| IMPELLER                         | Stainless steel                                                                  |
| PUMP BODY                        | Seawater Resistant Aluminium                                                     |
| HYDRAULIC CONNECTIONS            | Quick release couplings (client specified type) • Pressure: 1/2" • Return : 1/2" |
| SOLIDS HANDLING                  | 70lbs (32kg)                                                                     |
| INLET                            | 4" (100mm)                                                                       |
| DISCHARGE                        | 1 1/4" NPT - Configured to client requirement                                    |
| WEIGHT                           | Gross 4.5kg                                                                      |
| DIMENSIONS                       | 79mm (L) x 79mm (W) x 343mm (H)                                                  |