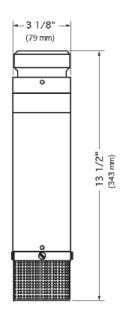

#### TECHNICAL SPECIFICATION - STANDARD SUPPLY

| POWER SOURCE                     | Any open centre hydraulic system                                                 |
|----------------------------------|----------------------------------------------------------------------------------|
| HYDRAULIC SUPPLY<br>REQUIREMENTS | Maximum pressure: 163 bar • Maximum flow: 23lpm                                  |
| ELASTOMERS                       | Buna N                                                                           |
| IMPELLER                         | Stainless steel                                                                  |
| PUMP BODY                        | Seawater Resistant Aluminium                                                     |
| HYDRAULIC CONNECTIONS            | Quick release couplings (client specified type) • Pressure: 1/2" • Return : 1/2" |
| SOLIDS HANDLING                  | 70lbs (32kg)                                                                     |
| INLET                            | 4" (100mm)                                                                       |
| DISCHARGE                        | 1 1/4" NPT - Configured to client requirement                                    |
| WEIGHT                           | Gross 4.5kg                                                                      |
| DIMENSIONS                       | 79mm (L) x 79mm (W) x 343mm (H)                                                  |

### MAIN DIMENSIONS