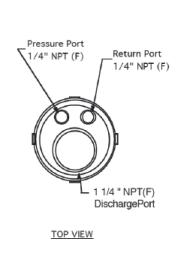

#### TECHNICAL SPECIFICATION - STANDARD SUPPLY

| POWER SOURCE                     | Any open centre hydraulic system                                                 |
|----------------------------------|----------------------------------------------------------------------------------|
| HYDRAULIC SUPPLY<br>REQUIREMENTS | Maximum pressure: 163 bar • Maximum flow: 23lpm                                  |
| ELASTOMERS                       | Buna N                                                                           |
| IMPELLER                         | Stainless steel                                                                  |
| PUMP BODY                        | Seawater Resistant Aluminium                                                     |
| HYDRAULIC CONNECTIONS            | Quick release couplings (client specified type) • Pressure: 1/2" • Return : 1/2" |
| SOLIDS HANDLING                  | 70lbs (32kg)                                                                     |
| INLET                            | 4" (100mm)                                                                       |
| DISCHARGE                        | 1 1/4" NPT - Configured to client requirement                                    |
| WEIGHT                           | Gross 4.5kg                                                                      |
| DIMENSIONS                       | 79mm (L) x 79mm (W) x 343mm (H)                                                  |