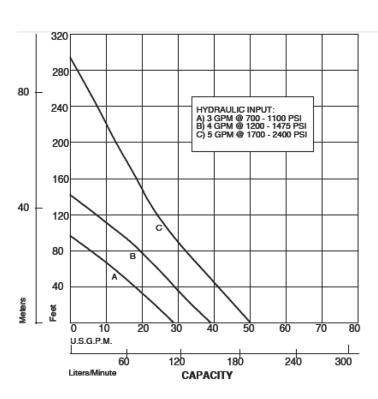

#### TECHNICAL SPECIFICATION - STANDARD SUPPLY

| POWER SOURCE                     | Any open centre hydraulic system                                                 |
|----------------------------------|----------------------------------------------------------------------------------|
| HYDRAULIC SUPPLY<br>REQUIREMENTS | Maximum pressure: 163 bar • Maximum flow: 23lpm                                  |
| ELASTOMERS                       | Buna N                                                                           |
| IMPELLER                         | Stainless steel                                                                  |
| PUMP BODY                        | Seawater Resistant Aluminium                                                     |
| HYDRAULIC CONNECTIONS            | Quick release couplings (client specified type) • Pressure: 1/2" • Return : 1/2" |
| SOLIDS HANDLING                  | 70lbs (32kg)                                                                     |
| INLET                            | 4" (100mm)                                                                       |
| DISCHARGE                        | 1 1/4" NPT - Configured to client requirement                                    |
| WEIGHT                           | Gross 4.5kg                                                                      |
| DIMENSIONS                       | 79mm (L) x 79mm (W) x 343mm (H)                                                  |