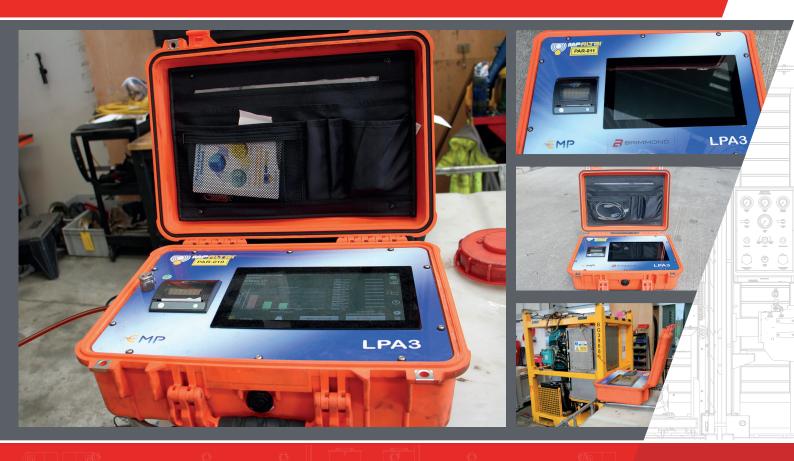

## MP FILTRI-LPA 3

Brimmond's MP Filtri-LPA 3 can automatically measure and display particulate contamination, moisture and temperature levels in various hydraulic fluids. The analyser can be used onshore and offshore for multi disciplines and projects such as:

#### TECHNICAL SPECIFICATION - STANDARD SUPPLY

 PARTICLE SIZING
 >4,6,14,21,25,38,50,70 μm(c) to ISO 4406 2017 Standard

 ANALYSIS SIZE
 ISO 4406: 2017 Code 8 to 24, NAS 1638 Class 2 to 12, AS4059/ISO11218 Rev.E. Table 1 Size Codes 2-12 AS4059/ISO11218 Rev. E. Table 2 Size Codes,

MOISTURE SENSING % RH (relative humidity) ±3%

TEMPERATURE MEASUREMENT ±3°C

COMMUNICATION OPTIONS USB output DATA STORAGE 4000 tests

SYSTEM PRESSURE +/- 0.5% Full Scale Accuracy Min 10 bar

MEASUREMENT

AMBIENT TEMPERATURE -10°C to +80°C

MIN/MAX

ENVIRONMENT PROTECTION IP51 (lid open) IP66 (lid closed)

WEIGHT / DIMENSIONS 10kg, Height 292mm, Depth 155mm, Width 435mm

ELECTRICAL SUPPLY 18-19V 2.1-3.0A

POWER Long-life Lithium Ion internal rechargeable battery