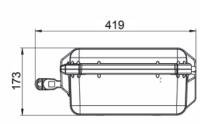

to ISO11943

VISCOSITY RANGE

Up to 400 cst

FLUID TEMPERATURE From +5°C to +80°C

PRESSURE MAX Minimum 2 bar • Maximum 420 bar

SAMPLE VOLUME / TEST TIME Maximum 100ml per pump stroke • Test volumes

programmable by end user • Pre-set volumes also available

MOISTURE SENSING % RH (relative humidity) ±3%

TEMPERATURE MEASUREMENT ±3°C

COMMUNICATION OPTIONS USB output DATA STORAGE 4000 tests

SYSTEM PRESSURE +/- 0.5% Full Scale Accuracy Min 10 bar

MEASUREMENT

AMBIENT TEMPERATURE -10°C to +80°C

MIN/MAX

ENVIRONMENT PROTECTION IP51 (lid open) IP66 (lid closed)

WEIGHT / DIMENSIONS 10kg, Height 292mm, Depth 155mm, Width 435mm

ELECTRICAL SUPPLY 18-19V 2.1-3.0A

POWER Long-life Lithium Ion internal rechargeable battery

(mains connected)

SOFTWARE LPA view software

### MAIN DIMENSIONS