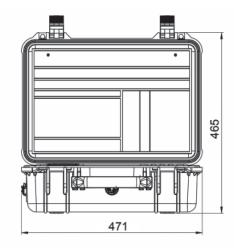

. to ISO11943

VISCOSITY RANGE

Up to 400 cst

FLUID TEMPERATURE From +5°C to +80°C

PRESSURE MAX Minimum 2 bar • Maximum 420 bar

SAMPLE VOLUME / TEST TIME Maximum 100ml per pump stroke • Test volumes

programmable by end user • Pre-set volumes also available

MOISTURE SENSING % RH (relative humidity) ±3%

TEMPERATURE MEASUREMENT ±3°C

COMMUNICATION OPTIONS USB output DATA STORAGE 4000 tests

SYSTEM PRESSURE +/- 0.5% Full Scale Accuracy Min 10 bar

MEASUREMENT

AMBIENT TEMPERATURE -10°C to +80°C

MIN/MAX

ENVIRONMENT PROTECTION IP51 (lid open) IP66 (lid closed)

WEIGHT / DIMENSIONS 10kg, Height 292mm, Depth 155mm, Width 435mm

ELECTRICAL SUPPLY 18-19V 2.1-3.0A

POWER Long-life Lithium Ion internal rechargeable battery

(mains connected)

SOFTWARE LPA view software

### MAIN DIMENSIONS