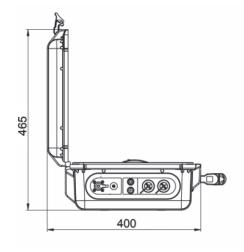

.S. to ISO11943

VISCOSITY RANGE

Up to 400 cst

FLUID TEMPERATURE From +5°C to +80°C

PRESSURE MAX Minimum 2 bar • Maximum 420 bar

SAMPLE VOLUME / TEST TIME Maximum 100ml per pump stroke • Test volumes

programmable by end user • Pre-set volumes also available

MOISTURE SENSING % RH (relative humidity) ±3%

TEMPERATURE MEASUREMENT ±3°C

COMMUNICATION OPTIONS USB output DATA STORAGE 4000 tests

SYSTEM PRESSURE +/- 0.5% Full Scale Accuracy Min 10 bar

MEASUREMENT

AMBIENT TEMPERATURE -10°C to +80°C

MIN/MAX

ENVIRONMENT PROTECTION IP51 (lid open) IP66 (lid closed)

WEIGHT / DIMENSIONS 10kg, Height 292mm, Depth 155mm, Width 435mm

ELECTRICAL SUPPLY 18-19V 2.1-3.0A

POWER Long-life Lithium Ion internal rechargeable battery

(mains connected)

SOFTWARE LPA view software

### MAIN DIMENSIONS