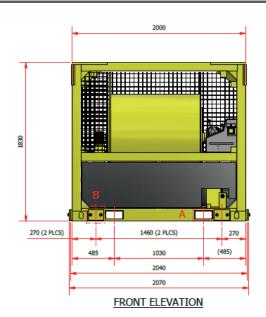

Gross 4,800 kg

2000mm (L) x 2000 (W) x 1830mm (H)

### MAIN DIMENSIONS

DIMENSIONS

**GROSS WEIGHT** 