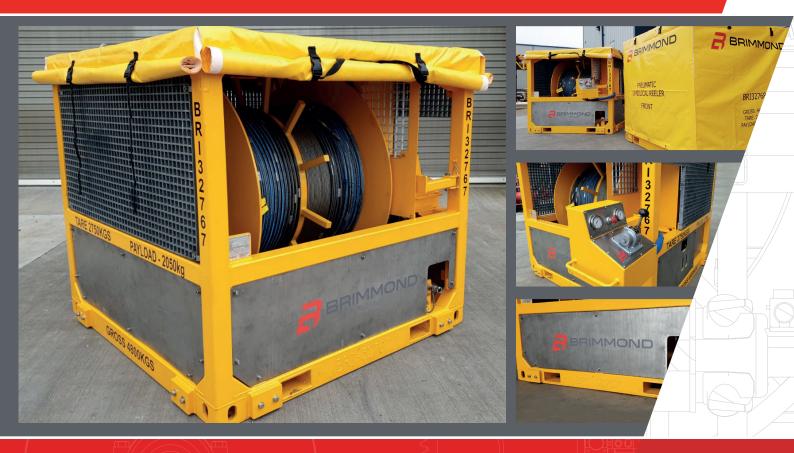

# 1" AIR DRIVEN REELER - ATEX ZONE 2

## 1" AIR DRIVEN REELER - ATEX ZONE 2

Brimmond's Air Driven Reeler can be used either onshore or offshore to provide a spooling solution for:

- Subsea umbilical
- Hydraulic umbilical
- Hose bundles

- Control line
- Water-jet hoses
- Power and communication umbilical

#### TECHNICAL SPECIFICATION - STANDARD SUPPLY

| AIR MOTOR TYPE       | RM310 radial piston, 7.5kW                                                                                                                                                                                                                                 |
|----------------------|------------------------------------------------------------------------------------------------------------------------------------------------------------------------------------------------------------------------------------------------------------|
| AIR CONSUMPTION      | 280 cfm @ 7 Bar                                                                                                                                                                                                                                            |
| AIR CONNECTION       | 1" "Crow's foot", C/W filter/regulator/lubricator and isolation valve                                                                                                                                                                                      |
| DRUM CAPACITY        | Inner (Core) Ø: 1000mm                                                                                                                                                                                                                                     |
| DRUM DIAMETER        | Outer (Flange) Ø: 1500mm                                                                                                                                                                                                                                   |
| DRUM LENGTH          | Length between flanges: 1030mm                                                                                                                                                                                                                             |
| DRUM SPEED (MAXIMUM) | 12RPM                                                                                                                                                                                                                                                      |
| LINE PULL            | 1,500 kgs                                                                                                                                                                                                                                                  |
| CONTROL PANEL        | <ul> <li>Line of sight operational position</li> <li>Rexroth proportional directional control valve</li> <li>Emergency stop</li> <li>Enclosed storage/transport position</li> <li>Air pressure gauge</li> <li>Mounts within frame for transport</li> </ul> |
| SAFETY FEATURES      | <ul> <li>Guards offer protection from moving parts</li> <li>Failsafe brake</li> <li>Emergency stop valve</li> </ul>                                                                                                                                        |
| MOVING & HANDLING    | <ul> <li>Tested in accordance With DNV 2.7-1/EN 12079</li> <li>4-Leg wire rope sling set certified to DNV 2.7-1</li> <li>Forklift pockets</li> </ul>                                                                                                       |
| DECK FASTENING       | Sacrificial weld down plates (4 sides)                                                                                                                                                                                                                     |

Gross 4,800 kg

2000mm (L) x 2000 (W) x 1830mm (H)