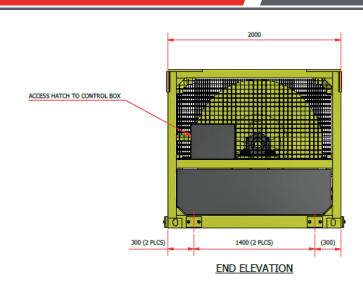

Gross 4,800 kg

2000mm (L) x 2000 (W) x 1830mm (H)

### MAIN DIMENSIONS

DIMENSIONS

**GROSS WEIGHT** 