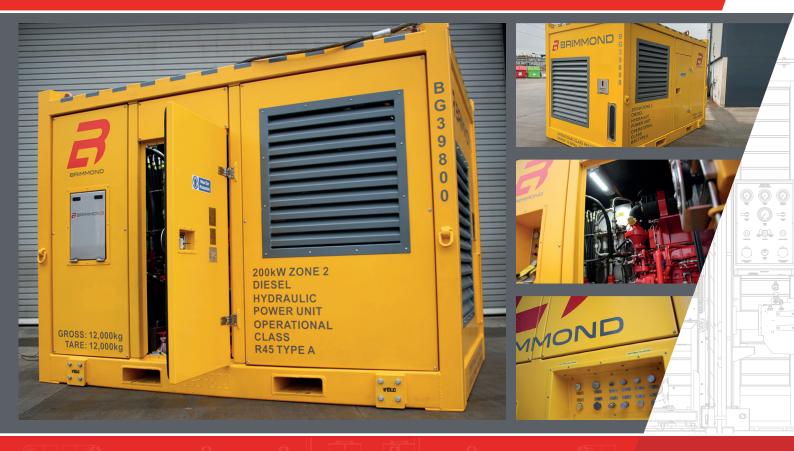

# 200kW DIESEL HYDRAULIC POWER UNIT - ATEX ZONE 2

## 200kW DIESEL HYDRAULIC POWER UNIT - ATEZ ZONE 1

Brimmond's 200kW Diesel Driven HPU can be used either onshore or offshore to provide a hydraulic power solution for:

- Hydraulic spoolers/reelers
- Divers tooling
- Power tongs

### WORK AREA CLASSIFICATION

Group II Category 3 (Zone 2) Gas Group IIB Temperature Class T3

#### TECHNICAL SPECIFICATION - STANDARD SUPPLY

ENGINE TYPE Volvo D7C TA 20VEZ (Cat 3 ATEX)

STARTER Pneumatic

ENGINE OUTPUT 163kW at 1800rpm

PUMP TYPE Main Pump 1: Kawasaki K3VL 140, 140cc Axial Piston Pump

FUEL TANK CAPACITY 580 litres

CONTROL PANEL

Side mounted • Main pump load/unload • Auxiliary pump

load/unload • Engine rpm • Main pump pressure

SAFETY FEATURES • Fully enclosed unit • ESD switch • Low oil shutdown,

• High temp shutdown • Overspeed shut down

Pressure relief valve

MOVING & HANDLING • DNV-ST-E273 certified frame • DNV-ST-E271 4-leg

certified sling set • Forklift pockets

DIMENSIONS 3750mm (L) x 2500mm (W) x 2793mm (H)