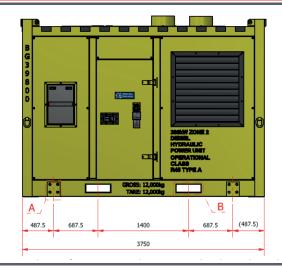

• High temp shutdown • Overspeed shut down

Pressure relief valve

MOVING & HANDLING • DNV-ST-E273 certified frame • DNV-ST-E271 4-leg

certified sling set • Forklift pockets

DIMENSIONS 3750mm (L) x 2500mm (W) x 2793mm (H)

#### MAIN DIMENSIONS

All information is correct at the time of printing. Brimmond reserves the right to make any changes to the above specification, without prior notice, with no impact on the overall unit performance.