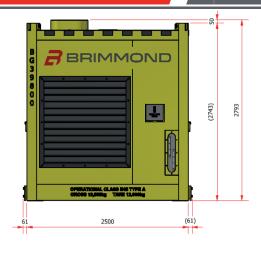

• High temp shutdown • Overspeed shut down

Pressure relief valve

MOVING & HANDLING • DNV-ST-E273 certified frame • DNV-ST-E271 4-leg

certified sling set • Forklift pockets

DIMENSIONS 3750mm (L) x 2500mm (W) x 2793mm (H)

#### MAIN DIMENSIONS

All information is correct at the time of printing. Brimmond reserves the right to make any changes to the above specification, without prior notice, with no impact on the overall unit performance.