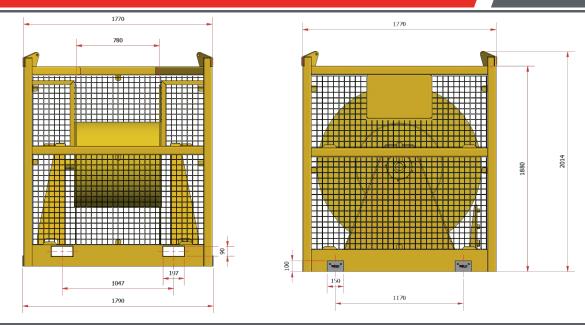

#### TECHNICAL SPECIFICATION - STANDARD SUPPLY

| GMI RI3 fixed displacement, break and gearbox                                                   |
|-------------------------------------------------------------------------------------------------|
| Planetary gearbox 7:1 ratio                                                                     |
| Maximum 50lpm and 210 bar                                                                       |
| Inner (Core) Ø: 800mm                                                                           |
| Outer (Flange) Ø: 1500mm                                                                        |
| Length between flanges: 790mm                                                                   |
| 15RPM                                                                                           |
| 1,000 kgs                                                                                       |
| Hydraulic pressure gauge<br>Proportional hydraulic directional control valve                    |
| Failsafe brake<br>GRP Guards offer protection from moving parts                                 |
| Tested in accordance With DNV 2.7-1 / EN 12079<br>5-Leg certified sling set<br>Forklift pockets |
| Sacrificial weld down plates (2 sides)                                                          |
| 1770mm (L) x 1770 (W) x 2014mm (H)                                                              |
| Gross 3,000 kg                                                                                  |
|                                                                                                 |

#### MAIN DIMENSIONS

All information is correct at the time of printing. Brimmond reserves the right to make any changes to the above specification, without prior notice, with no impact on the overall unit performance.