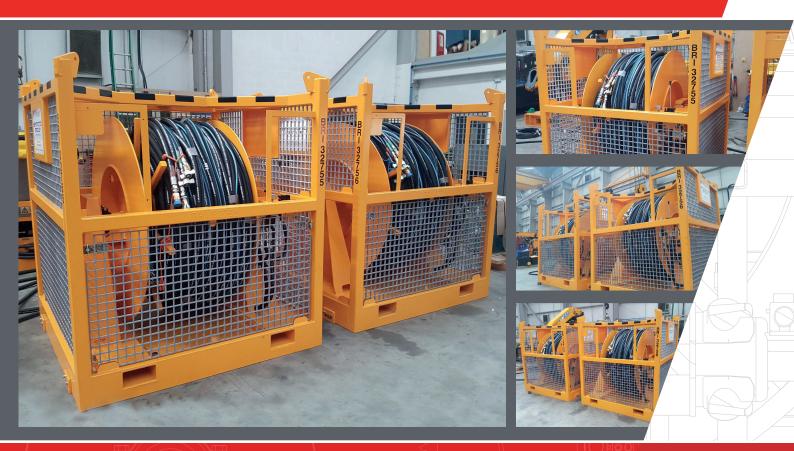

### $\frac{1}{2} - \frac{1}{2}$ " AIR DRIVEN UMBILICAL REELER

Brimmond's compact Umbilical Reeler can be used either onshore or offshore to provide a spooling solution for:

- Subsea umbilical
- Hydraulic umbilical
- Hose bundles
- Control line
- Water-jet hoses
- Power and communication umbilical

#### TECHNICAL SPECIFICATION - STANDARD SUPPLY

| GMI RI3 fixed displacement, break and gearbox                                                   |
|-------------------------------------------------------------------------------------------------|
| Planetary gearbox 7:1 ratio                                                                     |
| Maximum 50lpm and 210 bar                                                                       |
| Inner (Core) Ø: 800mm                                                                           |
| Outer (Flange) Ø: 1500mm                                                                        |
| Length between flanges: 790mm                                                                   |
| 15RPM                                                                                           |
| 1,000 kgs                                                                                       |
| Hydraulic pressure gauge<br>Proportional hydraulic directional control valve                    |
| Failsafe brake<br>GRP Guards offer protection from moving parts                                 |
| Tested in accordance With DNV 2.7-1 / EN 12079<br>5-Leg certified sling set<br>Forklift pockets |
| Sacrificial weld down plates (2 sides)                                                          |
| 1770mm (L) x 1770 (W) x 2014mm (H)                                                              |
| Gross 3,000 kg                                                                                  |
|                                                                                                 |