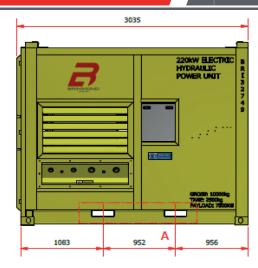

#### TECHNICAL SPECIFICATION - STANDARD SUPPLY

| MOTOR TYPE                 | Baldor 300HP / 220kW                                                                                                                                                                                                                                                                                                                                                                                                             |
|----------------------------|----------------------------------------------------------------------------------------------------------------------------------------------------------------------------------------------------------------------------------------------------------------------------------------------------------------------------------------------------------------------------------------------------------------------------------|
| ELECTRICAL REQUIREMENTS    | 380V-440V, 3 phase, 50/60Hz (220kW @ 60Hz)                                                                                                                                                                                                                                                                                                                                                                                       |
| STARTER                    | Star Delta                                                                                                                                                                                                                                                                                                                                                                                                                       |
| PUMPTYPE                   | Main: Parker Denison Gold Cup P14 • Auxiliary: Gear pump                                                                                                                                                                                                                                                                                                                                                                         |
| PUMP OUTPUT (MAX FLOW)     | 400lpm @ 300 bar*                                                                                                                                                                                                                                                                                                                                                                                                                |
| PUMP OUTPUT (MAX PRESSURE) | 350 bar @ 342lpm*<br>Auxiliary: 45lpm, 240 Bar                                                                                                                                                                                                                                                                                                                                                                                   |
| FILTRATION                 | 90 micron suction, 3 micon pressure, 20 micron return                                                                                                                                                                                                                                                                                                                                                                            |
| OIL TANK CAPACITY          | 600 Litre                                                                                                                                                                                                                                                                                                                                                                                                                        |
| OILTYPE                    | ISO VG32 (other options available on request)                                                                                                                                                                                                                                                                                                                                                                                    |
| HYDRAULIC CONNECTIONS      | Quick release couplings (client specified type)<br>• Main Pressure A: 1 1/2" WS-series high pressure<br>wing style female plug (thread)<br>• Main Pressure B: 1 1/2" WS-series high pressure<br>wing style female coupler (wing)<br>• Main Case Drain: 3/4" flat face female carrier<br>• Aux Pressure: 3/4" flat face male plug<br>• Aux Return: 1" flat face female carrier<br>• Aux Case Drain: 1/2" flat face female carrier |
| COOLER                     | Air blast cooler                                                                                                                                                                                                                                                                                                                                                                                                                 |
| CONTROL PANEL              | Local: • Emergency stop • Hydraulics start<br>• Hydraulics stop • Load / unload<br>Remote: • Emergency stop • Hydraulic flow<br>• Hydraulic pressure                                                                                                                                                                                                                                                                             |
| DECK CABLE                 | 20 metre (when new)                                                                                                                                                                                                                                                                                                                                                                                                              |
| MOVING & HANDLING          | <ul> <li>DNV 2.7-1/EN12079 certified frame</li> <li>5 leg certified sling set • Forklift pockets</li> </ul>                                                                                                                                                                                                                                                                                                                      |
| DECK FASTENING             | ISO container corners                                                                                                                                                                                                                                                                                                                                                                                                            |
| DIMENSIONS                 | 2991mm (L) x 2453mm (W) 2660mm (H)                                                                                                                                                                                                                                                                                                                                                                                               |
| WEIGHT                     | 10,000kgs (gross)                                                                                                                                                                                                                                                                                                                                                                                                                |

### MAIN DIMENSIONS

**BRIMMOND** 

All information is correct at the time of printing. Brimmond reserves the right to make any changes to the above specification, without prior notice, with no impact on the overall unit performance.