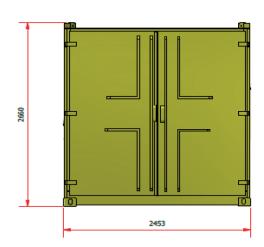

#### TECHNICAL SPECIFICATION - STANDARD SUPPLY

| MOTOR TYPE                 | Baldor 300HP / 220kW                                                                                                                                                                                                                                                                                                                                                                                                             |
|----------------------------|----------------------------------------------------------------------------------------------------------------------------------------------------------------------------------------------------------------------------------------------------------------------------------------------------------------------------------------------------------------------------------------------------------------------------------|
| ELECTRICAL REQUIREMENTS    | 380V-440V, 3 phase, 50/60Hz (220kW @ 60Hz)                                                                                                                                                                                                                                                                                                                                                                                       |
| STARTER                    | Star Delta                                                                                                                                                                                                                                                                                                                                                                                                                       |
| PUMPTYPE                   | Main: Parker Denison Gold Cup P14 • Auxiliary: Gear pump                                                                                                                                                                                                                                                                                                                                                                         |
| PUMP OUTPUT (MAX FLOW)     | 400lpm @ 300 bar*                                                                                                                                                                                                                                                                                                                                                                                                                |
| PUMP OUTPUT (MAX PRESSURE) | 350 bar @ 342lpm*<br>Auxiliary: 45lpm, 240 Bar                                                                                                                                                                                                                                                                                                                                                                                   |
| FILTRATION                 | 90 micron suction, 3 micon pressure, 20 micron return                                                                                                                                                                                                                                                                                                                                                                            |
| OIL TANK CAPACITY          | 600 Litre                                                                                                                                                                                                                                                                                                                                                                                                                        |
| OILTYPE                    | ISO VG32 (other options available on request)                                                                                                                                                                                                                                                                                                                                                                                    |
| HYDRAULIC CONNECTIONS      | Quick release couplings (client specified type)<br>• Main Pressure A: 1 1/2" WS-series high pressure<br>wing style female plug (thread)<br>• Main Pressure B: 1 1/2" WS-series high pressure<br>wing style female coupler (wing)<br>• Main Case Drain: 3/4" flat face female carrier<br>• Aux Pressure: 3/4" flat face male plug<br>• Aux Return: 1" flat face female carrier<br>• Aux Case Drain: 1/2" flat face female carrier |
| COOLER                     | Air blast cooler                                                                                                                                                                                                                                                                                                                                                                                                                 |
| CONTROL PANEL              | Local: • Emergency stop • Hydraulics start<br>• Hydraulics stop • Load / unload<br>Remote: • Emergency stop • Hydraulic flow<br>• Hydraulic pressure                                                                                                                                                                                                                                                                             |
| DECK CABLE                 | 20 metre (when new)                                                                                                                                                                                                                                                                                                                                                                                                              |
| MOVING & HANDLING          | <ul> <li>DNV 2.7-1/EN12079 certified frame</li> <li>5 leg certified sling set • Forklift pockets</li> </ul>                                                                                                                                                                                                                                                                                                                      |
| DECK FASTENING             | ISO container corners                                                                                                                                                                                                                                                                                                                                                                                                            |
| DIMENSIONS                 | 2991mm (L) x 2453mm (W) 2660mm (H)                                                                                                                                                                                                                                                                                                                                                                                               |
| WEIGHT                     | 10,000kgs (gross)                                                                                                                                                                                                                                                                                                                                                                                                                |

### MAIN DIMENSIONS

**BRIMMOND** 

All information is correct at the time of printing. Brimmond reserves the right to make any changes to the above specification, without prior notice, with no impact on the overall unit performance.