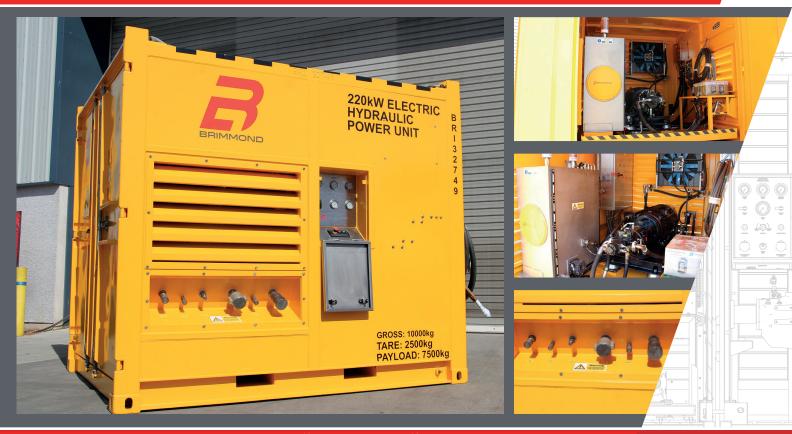

# 220KW ELECTRIC HYDRAULIC POWER UNIT - SAFE AREA

Brimmond's 220kW Electrically Driven HPU can be used either onshore or offshore to provide a hydraulic power solution for:

- Hydraulic spoolers/reelers
- Divers tooling
- Hydraulically driven pumps
- Marine cranes
- Winches
- Hydraulic flushing

#### TECHNICAL SPECIFICATION - STANDARD SUPPLY

| MOTOR TYPE                 | Baldor 300HP / 220kW                                                                                                                                                                                                                                                                                                                                                                                                             |
|----------------------------|----------------------------------------------------------------------------------------------------------------------------------------------------------------------------------------------------------------------------------------------------------------------------------------------------------------------------------------------------------------------------------------------------------------------------------|
| ELECTRICAL REQUIREMENTS    | 380V-440V, 3 phase, 50/60Hz (220kW @ 60Hz)                                                                                                                                                                                                                                                                                                                                                                                       |
| STARTER                    | Star Delta                                                                                                                                                                                                                                                                                                                                                                                                                       |
| PUMPTYPE                   | Main: Parker Denison Gold Cup P14 • Auxiliary: Gear pump                                                                                                                                                                                                                                                                                                                                                                         |
| PUMP OUTPUT (MAX FLOW)     | 400lpm @ 300 bar*                                                                                                                                                                                                                                                                                                                                                                                                                |
| PUMP OUTPUT (MAX PRESSURE) | 350 bar @ 342lpm*<br>Auxiliary: 45lpm, 240 Bar                                                                                                                                                                                                                                                                                                                                                                                   |
| FILTRATION                 | 90 micron suction, 3 micon pressure, 20 micron return                                                                                                                                                                                                                                                                                                                                                                            |
| OIL TANK CAPACITY          | 600 Litre                                                                                                                                                                                                                                                                                                                                                                                                                        |
| OILTYPE                    | ISO VG32 (other options available on request)                                                                                                                                                                                                                                                                                                                                                                                    |
| HYDRAULIC CONNECTIONS      | Quick release couplings (client specified type)<br>• Main Pressure A: 1 1/2" WS-series high pressure<br>wing style female plug (thread)<br>• Main Pressure B: 1 1/2" WS-series high pressure<br>wing style female coupler (wing)<br>• Main Case Drain: 3/4" flat face female carrier<br>• Aux Pressure: 3/4" flat face male plug<br>• Aux Return: 1" flat face female carrier<br>• Aux Case Drain: 1/2" flat face female carrier |
| COOLER                     | Air blast cooler                                                                                                                                                                                                                                                                                                                                                                                                                 |
| CONTROL PANEL              | Local: • Emergency stop • Hydraulics start<br>• Hydraulics stop • Load / unload<br>Remote: • Emergency stop • Hydraulic flow<br>• Hydraulic pressure                                                                                                                                                                                                                                                                             |
| DECK CABLE                 | 20 metre (when new)                                                                                                                                                                                                                                                                                                                                                                                                              |
| MOVING & HANDLING          | <ul> <li>DNV 2.7-1/EN12079 certified frame</li> <li>5 leg certified sling set • Forklift pockets</li> </ul>                                                                                                                                                                                                                                                                                                                      |
| DECK FASTENING             | ISO container corners                                                                                                                                                                                                                                                                                                                                                                                                            |
| DIMENSIONS                 | 2991mm (L) x 2453mm (W) 2660mm (H)                                                                                                                                                                                                                                                                                                                                                                                               |
| WEIGHT                     | 10,000kgs (gross)                                                                                                                                                                                                                                                                                                                                                                                                                |