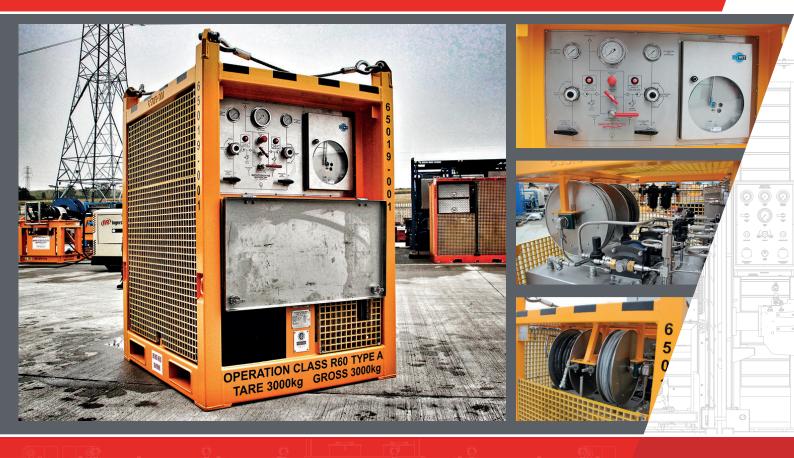

## 15,000PSI HYDROSTATIC PRESSURE TEST UNIT - ATEX ZONE 1

Brimmond's 15,000psi Hydrostatic Pressure Test Unit can be used either onshore or offshore to pressure test a variety of different equipment such as:

#### WORK AREA CLASSIFICATION

Group II Category 2 (Zone 1) Gas Group IIB
Temperature Class T2 Temperature Class T3

### TECHNICAL SPECIFICATION - STANDARD SUPPLY

| PUMPTYPE                              | HII air driven piston pumps                                                                                                                                                                                                                                              |
|---------------------------------------|--------------------------------------------------------------------------------------------------------------------------------------------------------------------------------------------------------------------------------------------------------------------------|
| AIR SUPPLY REQUIREMENTS               | 75 SCFM @ 100psi (maximum)                                                                                                                                                                                                                                               |
| HIGH PRESSURE PUMP OUTPUT             | 1lpm @ 16,500psi                                                                                                                                                                                                                                                         |
| LOW PRESSURE PUMP OUTPUT              | 25lpm @ 800psi                                                                                                                                                                                                                                                           |
| HIGH PRESSURE CHART<br>RECORDER RANGE | 0-20,000psi                                                                                                                                                                                                                                                              |
| LOW PRESSURE CHART<br>RECORDER RANGE  | 0-1,000 psi                                                                                                                                                                                                                                                              |
| HIGH PRESSURE PRV SETTING             | Adjustable up to 16,500psi                                                                                                                                                                                                                                               |
| LOW PRESSURE PRV SETTING              | Adjustable up to 900psi                                                                                                                                                                                                                                                  |
| CONTROL PANEL                         | <ul> <li>Schematic overview for ease of operation</li> <li>Emergency stop button • System pressure dump valve</li> <li>Low fluid level indicator • Air supply isolation &amp; regulators</li> <li>Pressure selector valve • Low air supply pressure indicator</li> </ul> |
| INSTRUMENTATION                       | <ul><li>Panel mounted dual scale chart recorder</li><li>Air supply and system pressure gauges</li></ul>                                                                                                                                                                  |
| PROCESS CONNECTIONS                   | 9/16" medium pressure male on 20m hose                                                                                                                                                                                                                                   |
| PROCESS MEDIA                         | Methanol, glycol, water                                                                                                                                                                                                                                                  |
| MOVING & HANDLING                     | <ul> <li>DNV 2.7-3, Type A, Class R60 certified frame</li> <li>4-leg certified sling set</li> <li>Forklift pockets</li> </ul>                                                                                                                                            |
| DIMENSIONS                            | 1500mm (L) x 1310mm (W) x 2000mm (H)                                                                                                                                                                                                                                     |