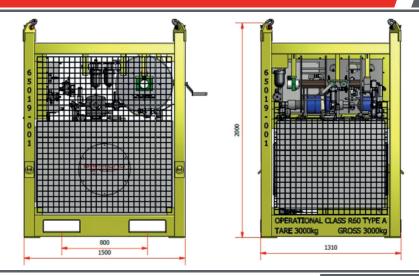

### TECHNICAL SPECIFICATION - STANDARD SUPPLY

| PUMPTYPE                              | HII air driven piston pumps                                                                                                                                                                                                                                              |
|---------------------------------------|--------------------------------------------------------------------------------------------------------------------------------------------------------------------------------------------------------------------------------------------------------------------------|
| AIR SUPPLY REQUIREMENTS               | 75 SCFM @ 100psi (maximum)                                                                                                                                                                                                                                               |
| HIGH PRESSURE PUMP OUTPUT             | 1lpm @ 16,500psi                                                                                                                                                                                                                                                         |
| LOW PRESSURE PUMP OUTPUT              | 25lpm @ 800psi                                                                                                                                                                                                                                                           |
| HIGH PRESSURE CHART<br>RECORDER RANGE | 0-20,000psi                                                                                                                                                                                                                                                              |
| LOW PRESSURE CHART<br>RECORDER RANGE  | 0-1,000 psi                                                                                                                                                                                                                                                              |
| HIGH PRESSURE PRV SETTING             | Adjustable up to 16,500psi                                                                                                                                                                                                                                               |
| LOW PRESSURE PRV SETTING              | Adjustable up to 900psi                                                                                                                                                                                                                                                  |
| CONTROL PANEL                         | <ul> <li>Schematic overview for ease of operation</li> <li>Emergency stop button • System pressure dump valve</li> <li>Low fluid level indicator • Air supply isolation &amp; regulators</li> <li>Pressure selector valve • Low air supply pressure indicator</li> </ul> |
| INSTRUMENTATION                       | <ul><li>Panel mounted dual scale chart recorder</li><li>Air supply and system pressure gauges</li></ul>                                                                                                                                                                  |
| PROCESS CONNECTIONS                   | 9/16" medium pressure male on 20m hose                                                                                                                                                                                                                                   |
| PROCESS MEDIA                         | Methanol, glycol, water                                                                                                                                                                                                                                                  |
| MOVING & HANDLING                     | <ul> <li>DNV 2.7-3, Type A, Class R60 certified frame</li> <li>4-leg certified sling set</li> <li>Forklift pockets</li> </ul>                                                                                                                                            |
| DIMENSIONS                            | 1500mm (L) x 1310mm (W) x 2000mm (H)                                                                                                                                                                                                                                     |

3,000kg (gross)

#### MAIN DIMENSIONS

WEIGHT