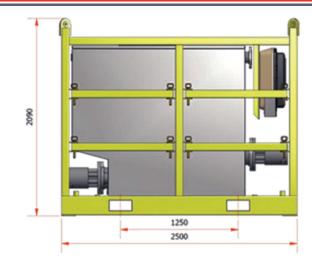

#### TECHNICAL SPECIFICATION - STANDARD SUPPLY

| ΤΑΝΚ CAPACITY           | 2800 litres (100% capacity) 304 SS                                                                                                         |  |
|-------------------------|--------------------------------------------------------------------------------------------------------------------------------------------|--|
| ELECTRICAL REQUIREMENTS | 380-440V, 3 Phase, 50-60Hz                                                                                                                 |  |
| PORTS                   | Inlet - 2 x 4" Fig 206 Female Hammer Lug Union<br>Outlet - 2 x 4" Fig 206 Male Hammer Lug Union<br>Additional options available on request |  |
| HEATERS                 | 4 x 11kW, mild steel elements<br>(other elements materials available on request)                                                           |  |
| FLUID TYPE              | Hydraulic oil, glycol, other fluids available on request                                                                                   |  |
| INSTRUMENTATION         | Analogue temperature gauge<br>Sight level gauge                                                                                            |  |
| CONTROL PANEL           | Mains isolator<br>Individual heater isolators                                                                                              |  |
| SAFETY FEATURES         | Low level shut down<br>Thermostatically controlled heaters<br>Individual heater high temperature trip                                      |  |
| DECK CABLE              | 30 metre (when new)                                                                                                                        |  |
| MOVING & HANDLING       | DNV 2.7-3 certified frame<br>4-leg certified sling set<br>Forklift pockets                                                                 |  |
| DIMENSIONS              | 2500mm (L) x 1500mm (W) x 2090mm (H)                                                                                                       |  |
| GROSS WEIGHT            | Gross 4,500kg                                                                                                                              |  |

#### MAIN DIMENSIONS

All information is correct at the time of printing. Brimmond reserves the right to make any changes to the above specification, without prior notice, with no impact on the overall unit performance.