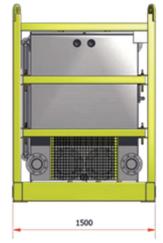

#### TECHNICAL SPECIFICATION - STANDARD SUPPLY

| ΤΑΝΚ CAPACITY           | 2800 litres (100% capacity) 304 SS                                                                                                         |  |
|-------------------------|--------------------------------------------------------------------------------------------------------------------------------------------|--|
| ELECTRICAL REQUIREMENTS | 380-440V, 3 Phase, 50-60Hz                                                                                                                 |  |
| PORTS                   | Inlet - 2 x 4" Fig 206 Female Hammer Lug Union<br>Outlet - 2 x 4" Fig 206 Male Hammer Lug Union<br>Additional options available on request |  |
| HEATERS                 | 4 x 11kW, mild steel elements<br>(other elements materials available on request)                                                           |  |
| FLUID TYPE              | Hydraulic oil, glycol, other fluids available on request                                                                                   |  |
| INSTRUMENTATION         | Analogue temperature gauge<br>Sight level gauge                                                                                            |  |
| CONTROL PANEL           | Mains isolator<br>Individual heater isolators                                                                                              |  |
| SAFETY FEATURES         | Low level shut down<br>Thermostatically controlled heaters<br>Individual heater high temperature trip                                      |  |
| DECK CABLE              | 30 metre (when new)                                                                                                                        |  |
| MOVING & HANDLING       | DNV 2.7-3 certified frame<br>4-leg certified sling set<br>Forklift pockets                                                                 |  |
| DIMENSIONS              | 2500mm (L) x 1500mm (W) x 2090mm (H)                                                                                                       |  |
| GROSS WEIGHT            | Gross 4,500kg                                                                                                                              |  |

#### MAIN DIMENSIONS

All information is correct at the time of printing. Brimmond reserves the right to make any changes to the above specification, without prior notice, with no impact on the overall unit performance.