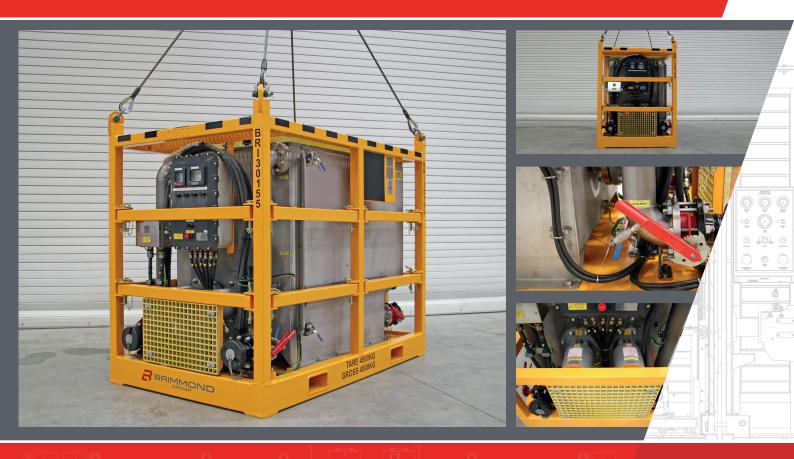

### 2800L HEATED TANK - ATEX ZONE 1

Brimmond's 2800L Heated Tanks can be used either onshore or offshore to heat process media used for:

Hot oil flushing

- Chemical cleaning
- Process & pipeline operations
  Chemical flushing
- Chamical fluching

#### TECHNICAL SPECIFICATION - STANDARD SUPPLY

| ΤΑΝΚ CAPACITY           | 2800 litres (100% capacity) 304 SS                                                                                                         |  |
|-------------------------|--------------------------------------------------------------------------------------------------------------------------------------------|--|
| ELECTRICAL REQUIREMENTS | 380-440V, 3 Phase, 50-60Hz                                                                                                                 |  |
| PORTS                   | Inlet - 2 x 4" Fig 206 Female Hammer Lug Union<br>Outlet - 2 x 4" Fig 206 Male Hammer Lug Union<br>Additional options available on request |  |
| HEATERS                 | 4 x 11kW, mild steel elements<br>(other elements materials available on request)                                                           |  |
| FLUID TYPE              | Hydraulic oil, glycol, other fluids available on request                                                                                   |  |
| INSTRUMENTATION         | Analogue temperature gauge<br>Sight level gauge                                                                                            |  |
| CONTROL PANEL           | Mains isolator<br>Individual heater isolators                                                                                              |  |
| SAFETY FEATURES         | Low level shut down<br>Thermostatically controlled heaters<br>Individual heater high temperature trip                                      |  |
| DECK CABLE              | 30 metre (when new)                                                                                                                        |  |
| MOVING & HANDLING       | DNV 2.7-3 certified frame<br>4-leg certified sling set<br>Forklift pockets                                                                 |  |
| DIMENSIONS              | 2500mm (L) x 1500mm (W) x 2090mm (H)                                                                                                       |  |
| GROSS WEIGHT            | Gross 4,500kg                                                                                                                              |  |