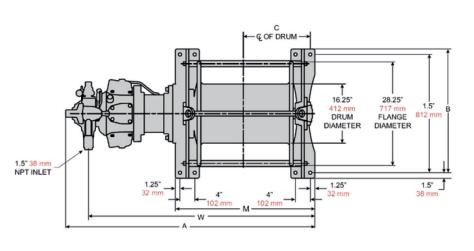

#### TECHNICAL SPECIFICATION - STANDARD SUPPLY

TA5 series piston air motor AIR MOTOR TYPE **GEARBOX TYPE** TA5 planetary gear reducer 75 PSI @ 700 SCFM AIR SUPPLY REQUIREMENTS Core Ø = 412mm DRUM DIMENSIONS Flange Ø = 712mm Width = 610mm 16.3m/s DRUM SPEED (MAXIMUM) 4,989kg LINE PULL Directional control valve CONTROL FUNCTIONS Air regulator Automatic disk brake SAFETY FEATURES **Emergency stop** Drum guard 2-leg certified sling set MOVING & HANDLING Forklift pockets Sacrificial weld down plates **DECK FASTENING** 

#### MAIN DIMENSIONS

DIMENSIONS (ON BASE)

WEIGHT (ON BASE)