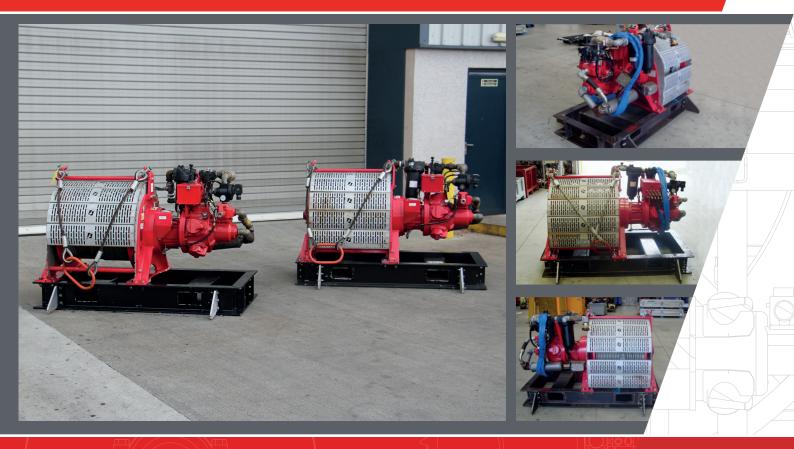

# **5TE AIR WINCH - ATEX ZONE 2**

## **5TE AIR WINCH - ATEX ZONE 2**

Brimmond's 5Te Air Winch can be used either onshore or offshore for a variety of products such as:

- Deployment and recovery of equipment
- General deck use

Brimmond offer a range of complimentary equipment for rental; contact our hire team to find out how we can help you. For special projects, we offer a bespoke design solution, tailored to your requirements.

#### TECHNICAL SPECIFICATION - STANDARD SUPPLY

TA5 series piston air motor AIR MOTOR TYPE **GEARBOX TYPE** TA5 planetary gear reducer 75 PSI @ 700 SCFM AIR SUPPLY REQUIREMENTS Core Ø = 412mm DRUM DIMENSIONS Flange Ø = 712mm Width = 610mm 16.3m/s DRUM SPEED (MAXIMUM) 4,989kg LINE PULL Directional control valve CONTROL FUNCTIONS Air regulator Automatic disk brake SAFETY FEATURES **Emergency stop** Drum guard 2-leg certified sling set MOVING & HANDLING Forklift pockets Sacrificial weld down plates **DECK FASTENING** 