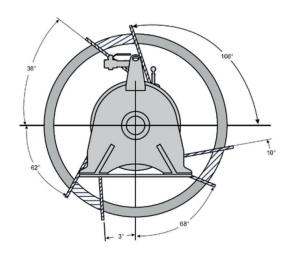

ements.

Tofthills Avenue, Midmill Business Park, Kintore, Aberdeenshire, Scotland, AB51 OQP, UK

+44 (0) 1467 633805 info@brimmond.com







### WORK AREA CLASSIFICATION



#### TECHNICAL SPECIFICATION - STANDARD SUPPLY

TA5 series piston air motor AIR MOTOR TYPE **GEARBOX TYPE** TA5 planetary gear reducer 75 PSI @ 700 SCFM AIR SUPPLY REQUIREMENTS Core Ø = 412mm DRUM DIMENSIONS Flange Ø = 712mm Width = 610mm 16.3m/s DRUM SPEED (MAXIMUM) 4,989kg LINE PULL Directional control valve CONTROL FUNCTIONS Air regulator Automatic disk brake SAFETY FEATURES **Emergency stop** Drum guard 2-leg certified sling set MOVING & HANDLING Forklift pockets Sacrificial weld down plates **DECK FASTENING** 

1200kg

1800mm (L) 890mm (W) 1200mm (H)

#### MAIN DIMENSIONS

DIMENSIONS (ON BASE)

WEIGHT (ON BASE)