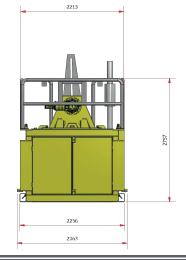

#### TECHNICAL SPECIFICATION - STANDARD SUPPLY

| DRUM CAPACITY     | Ø4000mm x 4000mm wide                                          |
|-------------------|----------------------------------------------------------------|
| DRUM CLAMPING     | 2x hydraulic cylinders pulling non-driven end support          |
| SHAFT OPTIONS     | Ø1200mm x 4000mm wide                                          |
|                   | Ø1000mm x 4000mm wide                                          |
|                   | Ø1500mm x 3000mm wide                                          |
| DRIVE             | Hydraulically retractable drive unit with split drive coupling |
| CONTROL PANEL     | Drive engage                                                   |
|                   | Drive direction                                                |
|                   | Brake                                                          |
|                   | Back tension adjust                                            |
|                   | Back tension pressure                                          |
|                   | Brake pressure                                                 |
|                   | System pressure                                                |
| LIGHTING          | Pop-up LED work lights illuminate the immediate working area   |
|                   | LED lighting in engine bay for ease of maintenance             |
| SAFETY FEATURES   | Remote Emergency Stop                                          |
| MOVING & HANDLING | 4-leg certified sling set                                      |
|                   | Forklift pockets                                               |
| DECK FASTENING    | Sacrificial weld down plates                                   |
| DIMENSIONS        | 6136mm (L) x 2363mm (W) x 2757mm (H)                           |
| WEIGHT            | Gross 8,000 kgs                                                |

#### MAIN DIMENSIONS

All information is correct at the time of printing. Brimmond reserves the right to make any changes to the above specification, without prior notice, with no impact on the overall unit performance.