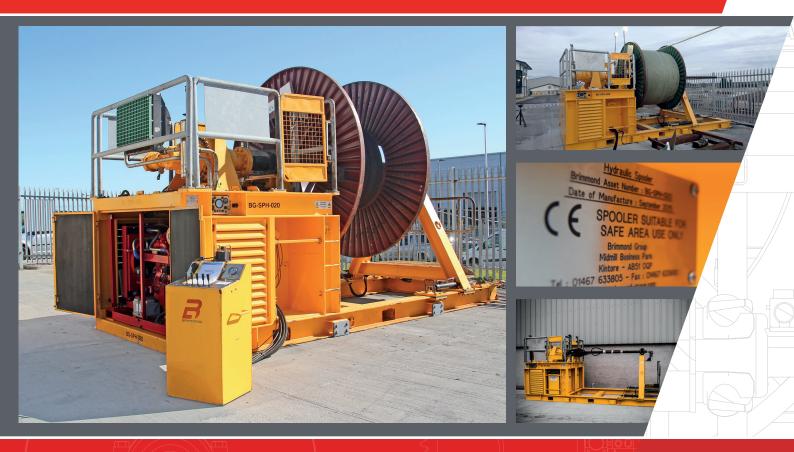

# 75TE SPOOLER

Brimmond's Diesel Powered 75Te Spooler can be used onshore or offshore to provide a variety of spooling solutions, including:

- ROV umbilical back tension spooling
- BOP MUX cable spooling
- Wire rope spooling
- Hydraulic umbilical spooling

### WORK AREA CLASSIFICATION

**CE** Suitable for safe area use only

#### TECHNICAL SPECIFICATION - STANDARD SUPPLY

| DRUM CAPACITY     | Ø4000mm x 4000mm wide                                          |
|-------------------|----------------------------------------------------------------|
| DRUM CLAMPING     | 2x hydraulic cylinders pulling non-driven end support          |
| SHAFT OPTIONS     | Ø1200mm x 4000mm wide                                          |
|                   | Ø1000mm x 4000mm wide                                          |
|                   | Ø1500mm x 3000mm wide                                          |
| DRIVE             | Hydraulically retractable drive unit with split drive coupling |
| CONTROL PANEL     | Drive engage                                                   |
|                   | Drive direction                                                |
|                   | Brake                                                          |
|                   | Back tension adjust                                            |
|                   | Back tension pressure                                          |
|                   | Brake pressure                                                 |
|                   | System pressure                                                |
| LIGHTING          | Pop-up LED work lights illuminate the immediate working area   |
|                   | LED lighting in engine bay for ease of maintenance             |
| SAFETY FEATURES   | Remote Emergency Stop                                          |
| MOVING & HANDLING | 4-leg certified sling set                                      |
|                   | Forklift pockets                                               |
| DECK FASTENING    | Sacrificial weld down plates                                   |
| DIMENSIONS        | 6136mm (L) x 2363mm (W) x 2757mm (H)                           |
| WEIGHT            | Gross 8,000 kgs                                                |