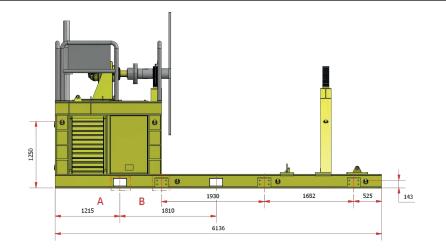

#### TECHNICAL SPECIFICATION - STANDARD SUPPLY

| DRUM CAPACITY     | Ø4000mm x 4000mm wide                                          |
|-------------------|----------------------------------------------------------------|
| DRUM CLAMPING     | 2x hydraulic cylinders pulling non-driven end support          |
| SHAFT OPTIONS     | Ø1200mm x 4000mm wide                                          |
|                   | Ø1000mm x 4000mm wide                                          |
|                   | Ø1500mm x 3000mm wide                                          |
| DRIVE             | Hydraulically retractable drive unit with split drive coupling |
| CONTROL PANEL     | Drive engage                                                   |
|                   | Drive direction                                                |
|                   | Brake                                                          |
|                   | Back tension adjust                                            |
|                   | Back tension pressure                                          |
|                   | Brake pressure                                                 |
|                   | System pressure                                                |
| LIGHTING          | Pop-up LED work lights illuminate the immediate working area   |
|                   | LED lighting in engine bay for ease of maintenance             |
| SAFETY FEATURES   | Remote Emergency Stop                                          |
| MOVING & HANDLING | 4-leg certified sling set                                      |
|                   | Forklift pockets                                               |
| DECK FASTENING    | Sacrificial weld down plates                                   |
| DIMENSIONS        | 6136mm (L) x 2363mm (W) x 2757mm (H)                           |
| WEIGHT            | Gross 8,000 kgs                                                |

#### MAIN DIMENSIONS

All information is correct at the time of printing. Brimmond reserves the right to make any changes to the above specification, without prior notice, with no impact on the overall unit performance.